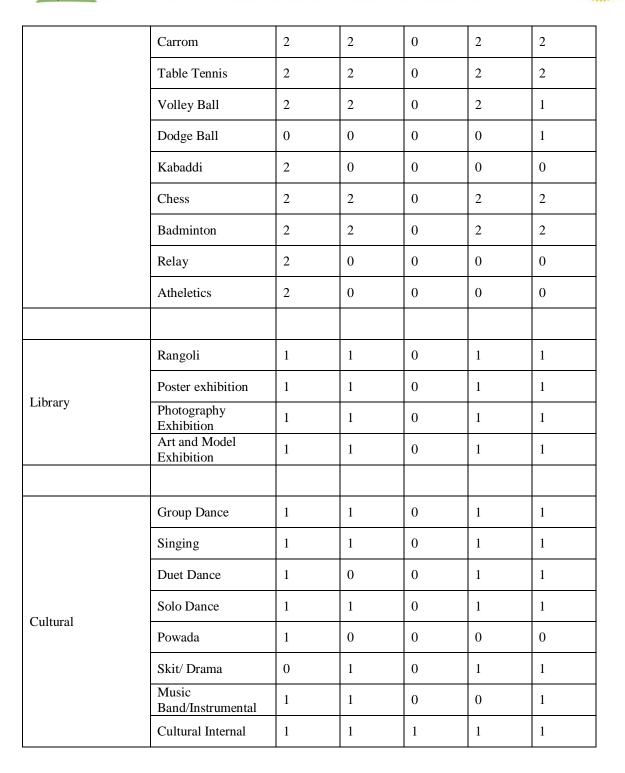

## Summary of the Number of sports and cultural programs in which students of the Institution participated year wise during last five years

| Details of Students<br>Participation                                            | Event category | 2022-23 | 2021-22 | 2020-21 | 2019-20 | 2018-19 |
|---------------------------------------------------------------------------------|----------------|---------|---------|---------|---------|---------|
| University Level /<br>External<br>Participation                                 | Baseball       | 1       | 0       | 0       | 0       | 0       |
|                                                                                 | Boxing         | 1       | 1       | 1       | 0       | 0       |
|                                                                                 | Kick Boxing    | 0       | 1       | 0       | 0       | 0       |
|                                                                                 | Hockey-womens  | 1       | 0       | 0       | 0       | 0       |
|                                                                                 | Shooting       | 1       | 1       | 0       | 0       | 0       |
|                                                                                 | Table Tenis    |         | 0       | 0       | 0       | 1       |
|                                                                                 | Badminton      |         | 0       | 0       | 1       | 1       |
|                                                                                 | Music          | 1       | 1       | 0       | 0       | 0       |
|                                                                                 | Dance          | 1       | 1       | 1       | 0       | 0       |
| Participation in other institutes                                               | WINEER         | 8       | 0       | 0       | 0       | 0       |
| Participation in other institutes                                               | Participation  | 2       | 0       | 0       | 0       | 0       |
| Participation in other institutes                                               | Participation  | 3       | 0       | 0       | 0       | 0       |
| Participation in other institutes                                               | WINNER         | 6       | 0       | 0       | 0       | 0       |
| Participation in<br>Institutes event                                            | WINNER         | 0       | 0       | 0       | 0       | 4       |
| University ZONAL<br>Level Participation<br>Participation in<br>Institutes event | WINNER         | 7       | 0       | 0       | 0       | 0       |
|                                                                                 | WINNER         | 0       | 2       | 0       | 2       | 0       |
| Participation in<br>Institutes event                                            | WINNER         | 2       | 0       | 0       | 0       | 0       |
| Participation in<br>Institutes event                                            | Cricket        | 2       | 2       | 0       | 2       | 2       |
|                                                                                 | Football       | 2       | 2       | 0       | 2       | 2       |
|                                                                                 | Basket ball    | 2       | 2       | 0       | 2       | 2       |